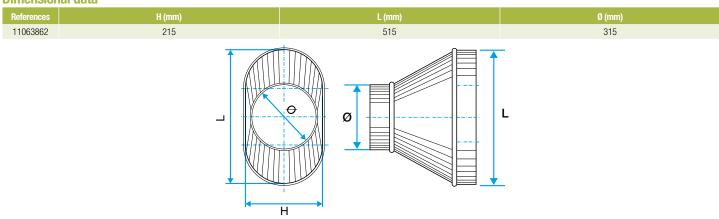

#### Description:

- RCOC cylindrical oblong concentric reducer, galvanised steel
- Length 515 mm and height 215 mm Diameter 315 mm

#### **Dimensional data**

Dimensional drawing Oblong Cylindrical Concentric Reducer