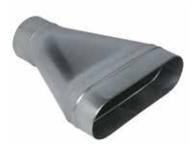

## 11063862 RCOC GALVA - 515x215 - D315

The RCOC oblong / circular concentric reducer connects an oblong duct to a circular duct.

Oblong Cylindrical Concentric Reducer

#### **Product description**

The RCOC oblong / circular concentric reducer connects an oblong duct to a circular duct.

#### Application:

- Oblong accessories for installation of ventilation systems in confined spaces (suspended ceiling, horizontal side flues conveying high airflow, etc.)
- Concentric reducer used to connect oblong ducting to circular ducting

#### Description:

- RCOC cylindrical oblong concentric reducer, galvanised steel
- Length 515 mm and height 215 mm Diameter 315 mm