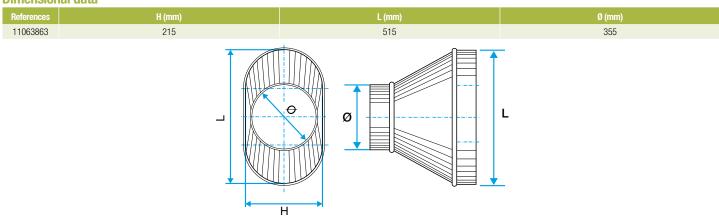

#### **Dimensional data**

Dimensional drawing Oblong Cylindrical Concentric Reducer

#### Description:

- RCOC cylindrical oblong concentric reducer, galvanised steel
- Length 515 mm and height 215 mm Diameter 355 mm