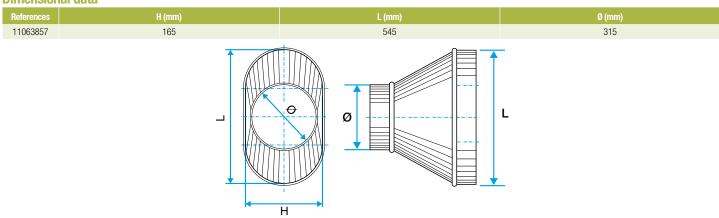

#### Description:

- RCOC cylindrical oblong concentric reducer, galvanised steel
- Length 545 mm and height 165 mm Diameter 315 mm

#### **Dimensional data**

Dimensional drawing Oblong Cylindrical Concentric Reducer