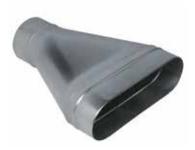

#### 11063858 RCOC GALVA - 545x165 - D355

The RCOC oblong / circular concentric reducer connects an oblong duct to a circular duct.

Oblong Cylindrical Concentric Reducer

#### **Product description**

The RCOC oblong / circular concentric reducer connects an oblong duct to a circular duct.

#### Application:

- Oblong accessories for installation of ventilation systems in confined spaces (suspended ceiling, horizontal side flues conveying high airflow, etc.)
- Concentric reducer used to connect oblong ducting to circular ducting

#### Description:

- RCOC cylindrical oblong concentric reducer, galvanised steel
- Length 545 mm and height 165 mm Diameter 355 mm