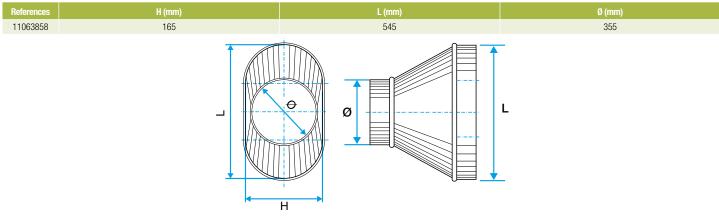

#### Description:

- RCOC cylindrical oblong concentric reducer, galvanised steel
- Length 545 mm and height 165 mm Diameter 355 mm

#### **Dimensional data**

Dimensional drawing Oblong Cylindrical Concentric Reducer