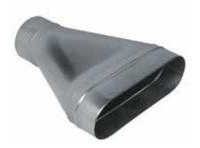

## 11063885 RCOC GALVA - 620x320 - D355

The RCOC oblong / circular concentric reducer connects an oblong duct to a circular duct.

Oblong Cylindrical Concentric Reducer

#### **Product description**

The RCOC oblong / circular concentric reducer connects an oblong duct to a circular duct.

#### Application:

- Oblong accessories for installation of ventilation systems in confined spaces (suspended ceiling, horizontal side flues conveying high airflow, etc.)
- Concentric reducer used to connect oblong ducting to circular ducting

#### Description:

- RCOC cylindrical oblong concentric reducer, galvanised steel
- Length 620 mm and height 320 mm Diameter 355 mm