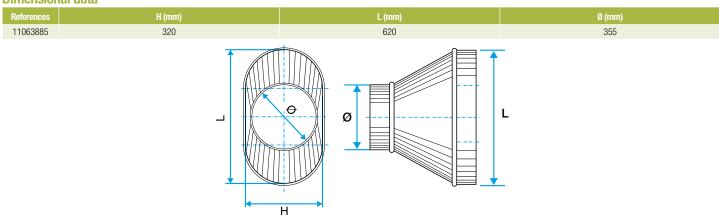

#### Description:

- RCOC cylindrical oblong concentric reducer, galvanised steel
- Length 620 mm and height 320 mm Diameter 355 mm

#### **Dimensional data**

Dimensional drawing Oblong Cylindrical Concentric Reducer