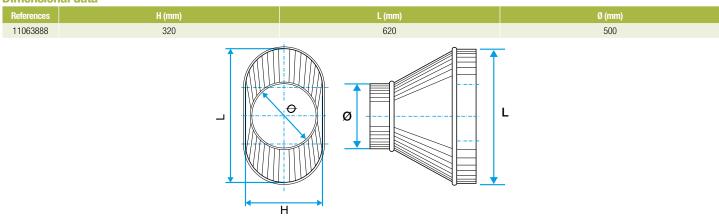

#### **Dimensional data**

Dimensional drawing Oblong Cylindrical Concentric Reducer

#### Description:

- RCOC cylindrical oblong concentric reducer, galvanised steel
- Length 620 mm and height 320 mm Diameter 500 mm