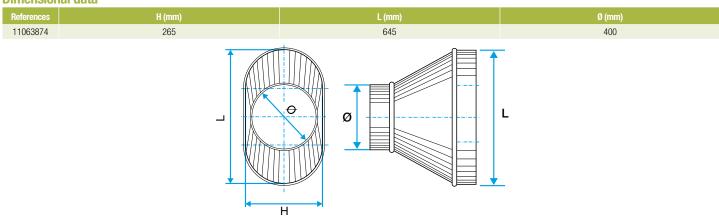

#### Description:

- RCOC cylindrical oblong concentric reducer, galvanised steel
- Length 645 mm and height 265 mm Diameter 400 mm

#### **Dimensional data**

Dimensional drawing Oblong Cylindrical Concentric Reducer