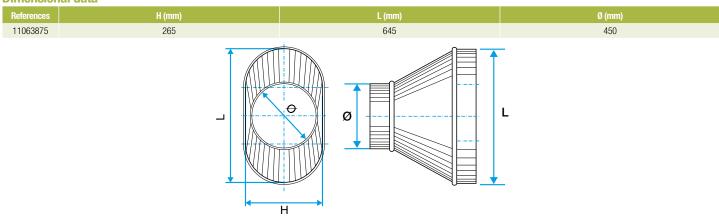

#### Description:

- RCOC cylindrical oblong concentric reducer, galvanised steel
- Length 645 mm and height 265 mm Diameter 450 mm

#### **Dimensional data**

Dimensional drawing Oblong Cylindrical Concentric Reducer