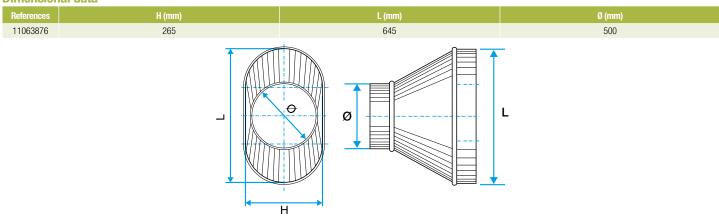

#### Description:

- RCOC cylindrical oblong concentric reducer, galvanised steel
- Length 645 mm and height 265 mm Diameter 500 mm

#### **Dimensional data**

Dimensional drawing Oblong Cylindrical Concentric Reducer