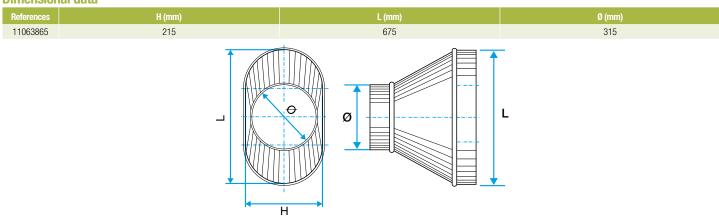

#### Description:

- RCOC cylindrical oblong concentric reducer, galvanised steel
- Length 675 mm and height 215 mm Diameter 315 mm

#### **Dimensional data**

Dimensional drawing Oblong Cylindrical Concentric Reducer