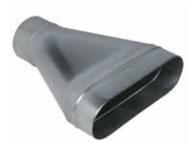

## 11063866 RCOC GALVA - 675x215 - D355

The RCOC oblong / circular concentric reducer connects an oblong duct to a circular duct.

Oblong Cylindrical Concentric Reducer

#### **Product description**

The RCOC oblong / circular concentric reducer connects an oblong duct to a circular duct.

#### Application:

- Oblong accessories for installation of ventilation systems in confined spaces (suspended ceiling, horizontal side flues conveying high airflow, etc.)
- Concentric reducer used to connect oblong ducting to circular ducting

#### Description:

- RCOC cylindrical oblong concentric reducer, galvanised steel
- Length 675 mm and height 215 mm Diameter 355 mm