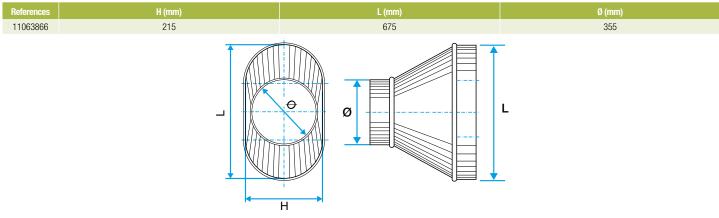

#### **Dimensional data**

Dimensional drawing Oblong Cylindrical Concentric Reducer

#### Description:

- RCOC cylindrical oblong concentric reducer, galvanised steel
- Length 675 mm and height 215 mm Diameter 355 mm