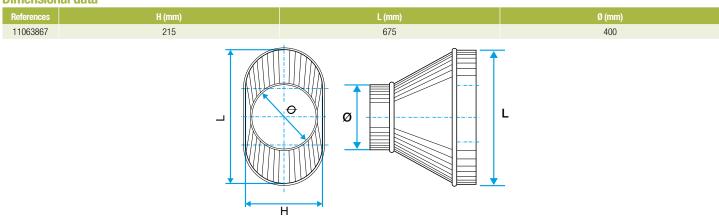

#### Description:

- RCOC cylindrical oblong concentric reducer, galvanised steel
- Length 675 mm and height 215 mm Diameter 400 mm

#### **Dimensional data**

Dimensional drawing Oblong Cylindrical Concentric Reducer