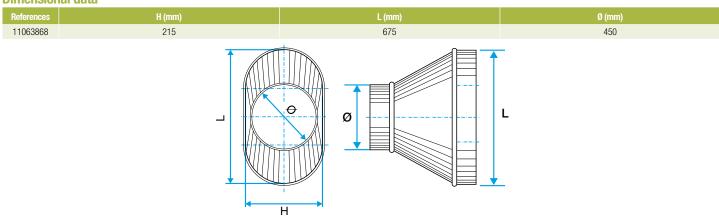

#### Description:

- RCOC cylindrical oblong concentric reducer, galvanised steel
- Length 675 mm and height 215 mm Diameter 450 mm

#### **Dimensional data**

Dimensional drawing Oblong Cylindrical Concentric Reducer