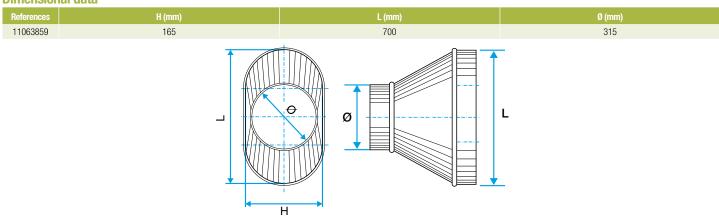

#### Description:

- RCOC cylindrical oblong concentric reducer, galvanised steel
- Length 700 mm and height 165 mm Diameter 315 mm

#### **Dimensional data**

Dimensional drawing Oblong Cylindrical Concentric Reducer