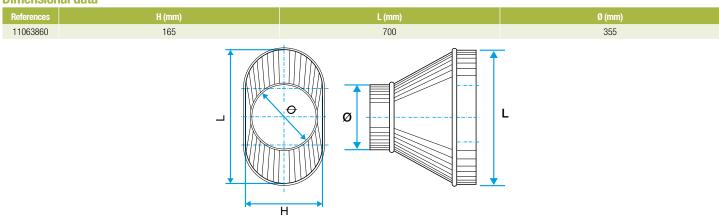

#### Description:

- RCOC cylindrical oblong concentric reducer, galvanised steel
- Length 700 mm and height 165 mm Diameter 355 mm

#### **Dimensional data**

Dimensional drawing Oblong Cylindrical Concentric Reducer