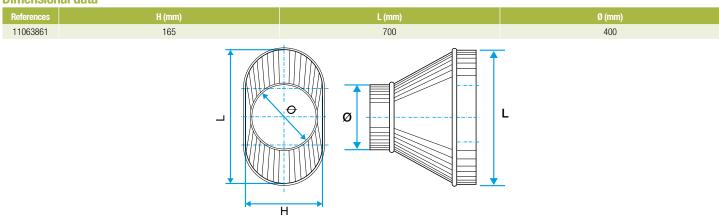

#### **Dimensional data**

Dimensional drawing Oblong Cylindrical Concentric Reducer

#### Description:

- RCOC cylindrical oblong concentric reducer, galvanised steel
- Length 700 mm and height 165 mm Diameter 400 mm