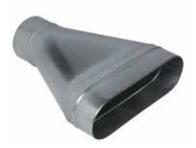

## 11063891 RCOC GALVA - 820x320 - D500

The RCOC oblong / circular concentric reducer connects an oblong duct to a circular duct.

Oblong Cylindrical Concentric Reducer

#### **Product description**

The RCOC oblong / circular concentric reducer connects an oblong duct to a circular duct.

#### Application:

- Oblong accessories for installation of ventilation systems in confined spaces (suspended ceiling, horizontal side flues conveying high airflow, etc.)
- Concentric reducer used to connect oblong ducting to circular ducting

#### Description:

- RCOC cylindrical oblong concentric reducer, galvanised steel
- Length 820 mm and height 320 mm Diameter 500 mm