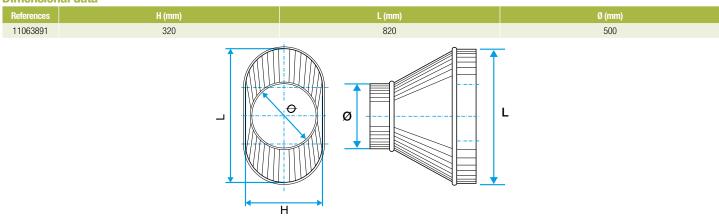

#### **Dimensional data**

Dimensional drawing Oblong Cylindrical Concentric Reducer

#### Description:

- RCOC cylindrical oblong concentric reducer, galvanised steel
- Length 820 mm and height 320 mm Diameter 500 mm