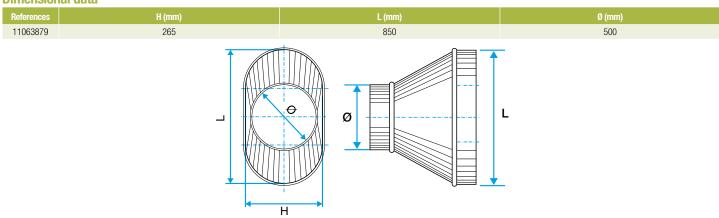

#### Description:

- RCOC cylindrical oblong concentric reducer, galvanised steel
- Length 850 mm and height 265 mm Diameter 500 mm

#### **Dimensional data**

Dimensional drawing Oblong Cylindrical Concentric Reducer