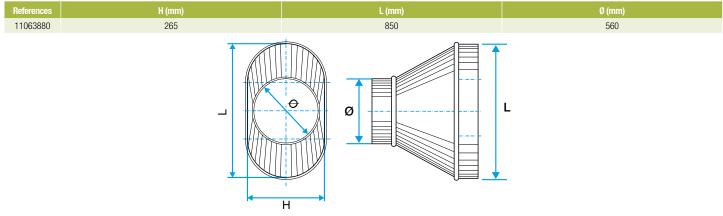

#### Description:

- RCOC cylindrical oblong concentric reducer, galvanised steel
- Length 850 mm and height 265 mm Diameter 560 mm

#### **Dimensional data**

Dimensional drawing Oblong Cylindrical Concentric Reducer