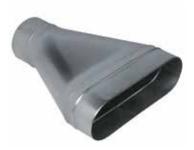

### 11063871 RCOC GALVA - 880x215 - D450

The RCOC oblong / circular concentric reducer connects an oblong duct to a circular duct.

Oblong Cylindrical Concentric Reducer

#### **Product description**

The RCOC oblong / circular concentric reducer connects an oblong duct to a circular duct.

#### Application:

- Oblong accessories for installation of ventilation systems in confined spaces (suspended ceiling, horizontal side flues conveying high airflow, etc.)
- Concentric reducer used to connect oblong ducting to circular ducting

#### Description:

- RCOC cylindrical oblong concentric reducer, galvanised steel
- Length 880 mm and height 215 mm Diameter 450 mm