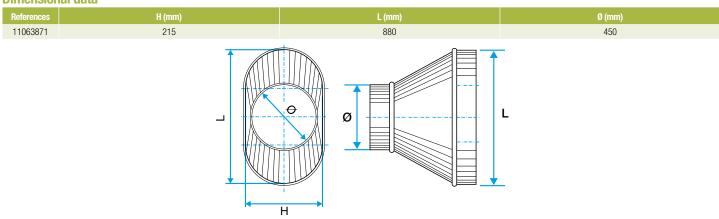

#### **Dimensional data**

Dimensional drawing Oblong Cylindrical Concentric Reducer

#### Description:

- RCOC cylindrical oblong concentric reducer, galvanised steel
- Length 880 mm and height 215 mm Diameter 450 mm