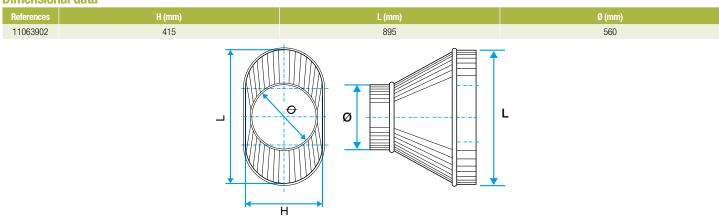

#### Description:

- RCOC cylindrical oblong concentric reducer, galvanised steel
- Length 895 mm and height 415 mm Diameter 560 mm

#### **Dimensional data**

Dimensional drawing Oblong Cylindrical Concentric Reducer