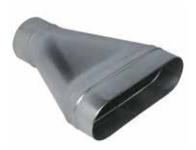

# 11063903 RCOC GALVA - 895x415 - D630

The RCOC oblong / circular concentric reducer connects an oblong duct to a circular duct.

Oblong Cylindrical Concentric Reducer

#### **Product description**

The RCOC oblong / circular concentric reducer connects an oblong duct to a circular duct.

#### Application:

- Oblong accessories for installation of ventilation systems in confined spaces (suspended ceiling, horizontal side flues conveying high airflow, etc.)
- Concentric reducer used to connect oblong ducting to circular ducting

#### Description:

- RCOC cylindrical oblong concentric reducer, galvanised steel
- Length 895 mm and height 415 mm Diameter 630 mm