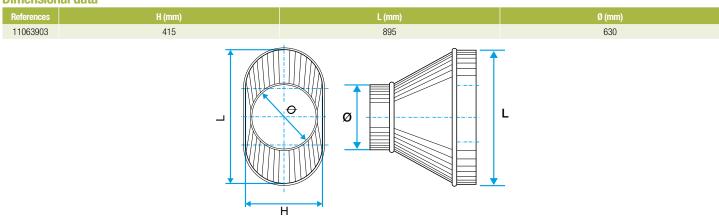

#### Description:

- RCOC cylindrical oblong concentric reducer, galvanised steel
- Length 895 mm and height 415 mm Diameter 630 mm

#### **Dimensional data**

Dimensional drawing Oblong Cylindrical Concentric Reducer