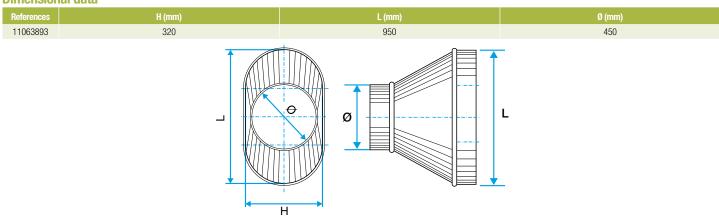

#### Description:

- RCOC cylindrical oblong concentric reducer, galvanised steel
- Length 950 mm and height 320 mm Diameter 450 mm

#### **Dimensional data**

Dimensional drawing Oblong Cylindrical Concentric Reducer