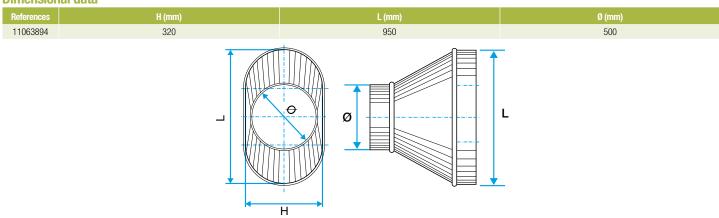

#### Description:

- RCOC cylindrical oblong concentric reducer, galvanised steel
- Length 950 mm and height 320 mm Diameter 500 mm

#### **Dimensional data**

Dimensional drawing Oblong Cylindrical Concentric Reducer