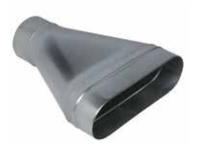

## 11063895 RCOC GALVA - 950x320 - D560

The RCOC oblong / circular concentric reducer connects an oblong duct to a circular duct.

Oblong Cylindrical Concentric Reducer

#### **Product description**

The RCOC oblong / circular concentric reducer connects an oblong duct to a circular duct.

#### Application:

- Oblong accessories for installation of ventilation systems in confined spaces (suspended ceiling, horizontal side flues conveying high airflow, etc.)
- Concentric reducer used to connect oblong ducting to circular ducting

#### Description:

- RCOC cylindrical oblong concentric reducer, galvanised steel
- Length 950 mm and height 320 mm Diameter 560 mm