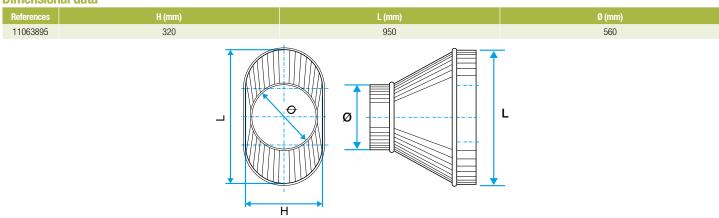

#### Description:

- RCOC cylindrical oblong concentric reducer, galvanised steel
- Length 950 mm and height 320 mm Diameter 560 mm

#### **Dimensional data**

Dimensional drawing Oblong Cylindrical Concentric Reducer