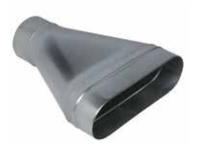

### 11063896 RCOC GALVA - 950x320 - D630

The RCOC oblong / circular concentric reducer connects an oblong duct to a circular duct.

Oblong Cylindrical Concentric Reducer

#### **Product description**

The RCOC oblong / circular concentric reducer connects an oblong duct to a circular duct.

#### Application:

- Oblong accessories for installation of ventilation systems in confined spaces (suspended ceiling, horizontal side flues conveying high airflow, etc.)
- Concentric reducer used to connect oblong ducting to circular ducting

#### Description:

- RCOC cylindrical oblong concentric reducer, galvanised steel
- Length 950 mm and height 320 mm Diameter 630 mm