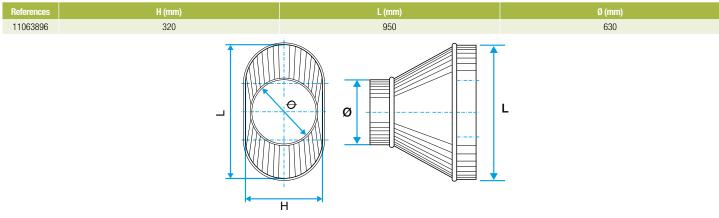

#### Description:

- RCOC cylindrical oblong concentric reducer, galvanised steel
- Length 950 mm and height 320 mm Diameter 630 mm

#### **Dimensional data**

Dimensional drawing Oblong Cylindrical Concentric Reducer