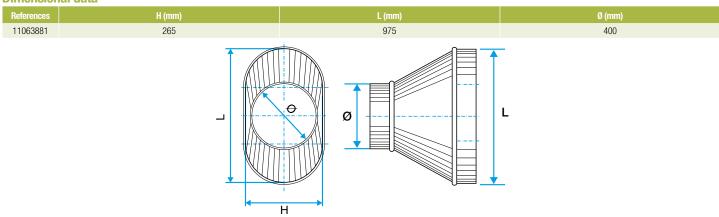

#### Description:

- RCOC cylindrical oblong concentric reducer, galvanised steel
- Length 975 mm and height 265 mm Diameter 400 mm

#### **Dimensional data**

Dimensional drawing Oblong Cylindrical Concentric Reducer