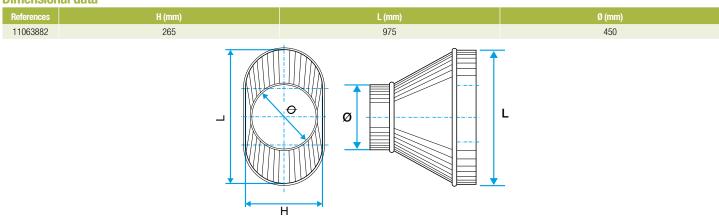

#### Description:

- RCOC cylindrical oblong concentric reducer, galvanised steel
- Length 975 mm and height 265 mm Diameter 450 mm

#### **Dimensional data**

Dimensional drawing Oblong Cylindrical Concentric Reducer