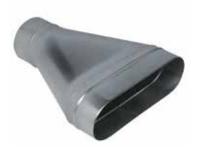

# 11063884 RCOC GALVA - 975x265 - D560

The RCOC oblong / circular concentric reducer connects an oblong duct to a circular duct.

Oblong Cylindrical Concentric Reducer

#### **Product description**

The RCOC oblong / circular concentric reducer connects an oblong duct to a circular duct.

#### Application:

- Oblong accessories for installation of ventilation systems in confined spaces (suspended ceiling, horizontal side flues conveying high airflow, etc.)
- Concentric reducer used to connect oblong ducting to circular ducting

#### Description:

- RCOC cylindrical oblong concentric reducer, galvanised steel
- Length 975 mm and height 265 mm Diameter 560 mm