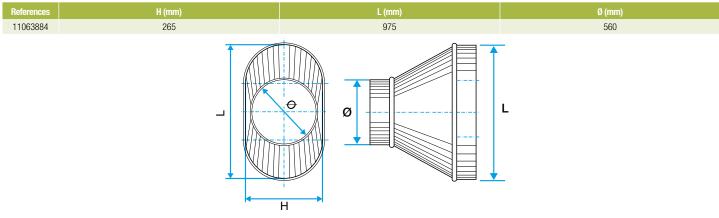

#### **Dimensional data**

Dimensional drawing Oblong Cylindrical Concentric Reducer

#### Description:

- RCOC cylindrical oblong concentric reducer, galvanised steel
- Length 975 mm and height 265 mm Diameter 560 mm