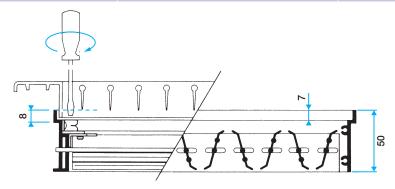

#### Installation

- grille attachment using "S" clips,
- adjustment from front of grille using screwdriver directly on vanes or on adjustment screw (optional).

# **Dimensional data**

| Variants | C (mm) | H (mm) | L (mm) |
|----------|--------|--------|--------|
| 11053275 | 50     | 150    | 1000   |