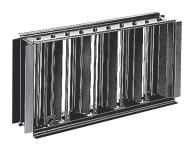

## **Product description**

The steel rectangular SGS damper balances airflow on air diffusion or extract grilles.

### **Main characteristics**

- steel counter-rotary damper,
- mobile vanes supported by comb preventing their vibration,
- optional adjustment screw.