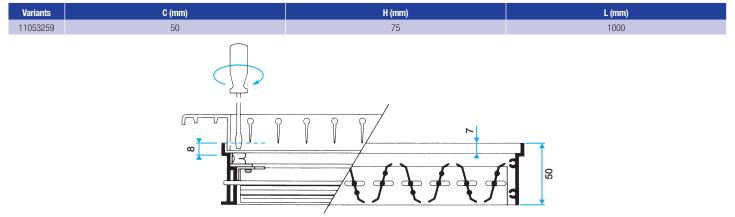

# Transfer grille 11053259 RECT DAMPER SGS 1000X75



## **Product description**

The steel rectangular SGS damper balances airflow on air diffusion or extract grilles.

### **Fields of application**

New, Refurbishment, Non-residential buildings

#### Installation

- grille attachment using "S" clips,
- adjustment from front of grille using screwdriver directly on vanes or on adjustment screw (optional).

## **Reference arguments**

- Fixed horizontal front bars with 13 mm pitch, 0° incline.
- Anodised aluminium natural satin finish.
- Concealed attachment using friction clips.

## **Main characteristics**

- steel counter-rotary damper,
- mobile vanes supported by comb preventing their vibration,
- optional adjustment screw.

#### **Dimensional data**