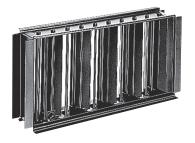

## **Product description**

The steel rectangular SGS damper balances airflow on air diffusion or extract grilles.

## **Main characteristics**

- steel counter-rotary damper,
- mobile vanes supported by comb preventing their vibration,
- optional adjustment screw.