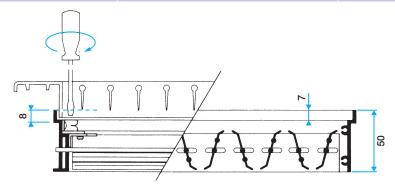

#### Installation

- grille attachment using "S" clips,
- adjustment from front of grille using screwdriver directly on vanes or on adjustment screw (optional).

#### **Dimensional data**

| Variants | C (mm) | H (mm) | L (mm) |
|----------|--------|--------|--------|
| 11053241 | 50     | 100    | 200    |