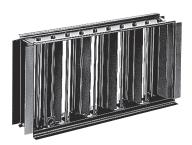

## **Product description**

The steel rectangular SGS damper balances airflow on air diffusion or extract grilles.

### **Main characteristics**

- steel counter-rotary damper,
- mobile vanes supported by comb preventing their vibration,
- optional adjustment screw.