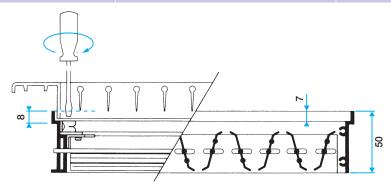

#### Installation

- grille attachment using "S" clips,
- adjustment from front of grille using screwdriver directly on vanes or on adjustment screw (optional).

# **Dimensional data**

| Variants | C (mm) | H (mm) | L (mm) |
|----------|--------|--------|--------|
| 11053242 | 50     | 100    | 250    |