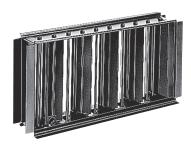

### **Main characteristics**

- steel counter-rotary damper,
- mobile vanes supported by comb preventing their vibration,
- optional adjustment screw.

# **Dimensional data**

| Variants | C (mm) | H (mm) | L (mm) |
|----------|--------|--------|--------|
| 11053242 | 50     | 100    | 250    |