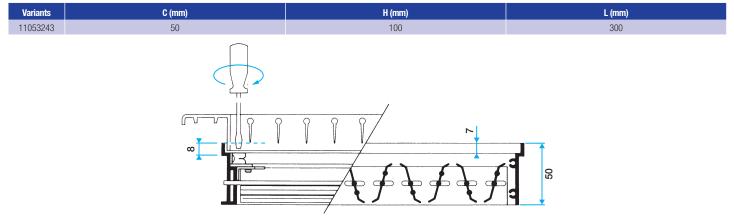

#### Installation

- grille attachment using "S" clips,
- adjustment from front of grille using screwdriver directly on vanes or on adjustment screw (optional).

#### **Dimensional data**