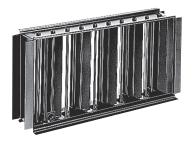

## Product description

The steel rectangular SGS damper balances airflow on air diffusion or extract grilles.

#### **Main characteristics**

- steel counter-rotary damper,
- mobile vanes supported by comb preventing their vibration,
- optional adjustment screw.