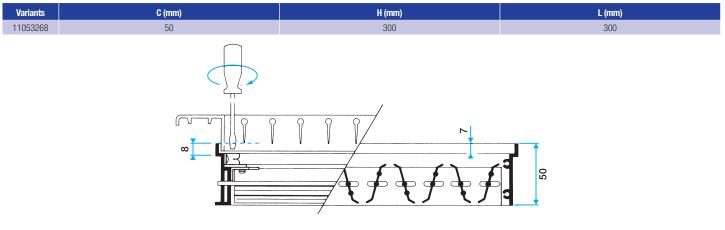

description

The steel rectangular SGS damper balances airflow on air diffusion or extract grilles.

## **Fields of application**

New, Refurbishment, Non-residential buildings

#### Installation

- grille attachment using "S" clips,
- adjustment from front of grille using screwdriver directly on vanes or on adjustment screw (optional).

## **Reference arguments**

- Square mesh grille 15x15 mm (AC 123) or perforated plate with 45% free surface (SC 125).
- AC models: anodised aluminium, natural satin finish.
- SC models: steel with epoxy paint finish, RAL 9010 white.
- Concealed attachment using friction clips.

#### **Main characteristics**

- steel counter-rotary damper,
- mobile vanes supported by comb preventing their vibration,
- optional adjustment screw.

#### **Dimensional data**