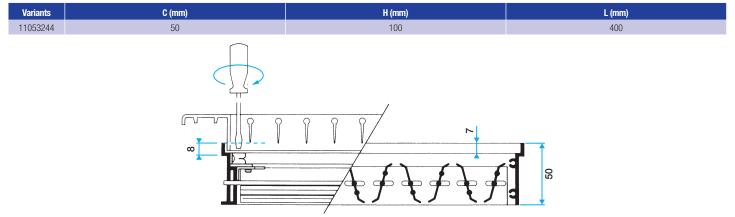

#### **Dimensional data**

#### Installation

- grille attachment using "S" clips,
- adjustment from front of grille using screwdriver directly on vanes or on adjustment screw (optional).