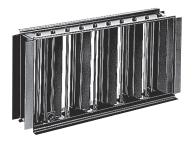

## **Product description**

The steel rectangular SGS damper balances airflow on air diffusion or extract grilles.

## **Main characteristics**

- steel counter-rotary damper,
- mobile vanes supported by comb preventing their vibration,
- optional adjustment screw.