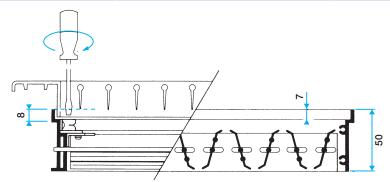

#### Installation

- grille attachment using "S" clips,
- adjustment from front of grille using screwdriver directly on vanes or on adjustment screw (optional).

#### **Main characteristics**

- steel counter-rotary damper,
- mobile vanes supported by comb preventing their vibration,
- optional adjustment screw.

# **Dimensional data**

| Variants | C (mm) | H (mm) | L (mm) |
|----------|--------|--------|--------|
| 11053269 | 50     | 300    | 500    |