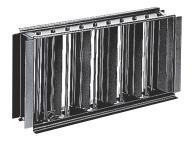

## **Product description**

The steel rectangular SGS damper balances airflow on air diffusion or extract grilles.

## **Main characteristics**

- steel counter-rotary damper,
- mobile vanes supported by comb preventing their vibration,
- optional adjustment screw.