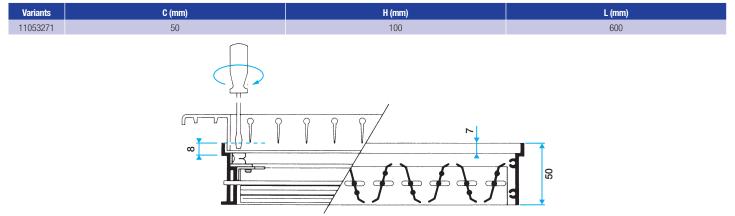

#### Installation

- grille attachment using "S" clips,
- adjustment from front of grille using screwdriver directly on vanes or on adjustment screw (optional).

#### **Dimensional data**