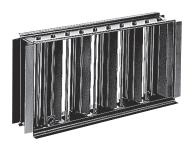

# 11053250 **RECT DAMPER SGS 600X150**

### **Main characteristics**

- steel counter-rotary damper,
- mobile vanes supported by comb preventing their vibration,
- optional adjustment screw.