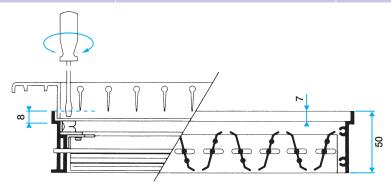

#### Installation

- grille attachment using "S" clips,
- adjustment from front of grille using screwdriver directly on vanes or on adjustment screw (optional).

# **Dimensional data**

| Variants | C (mm) | H (mm) | L (mm) |
|----------|--------|--------|--------|
| 11053250 | 50     | 150    | 600    |