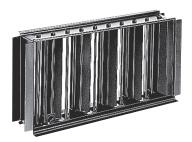

## **Main characteristics**

- steel counter-rotary damper,
- mobile vanes supported by comb preventing their vibration,
- optional adjustment screw.