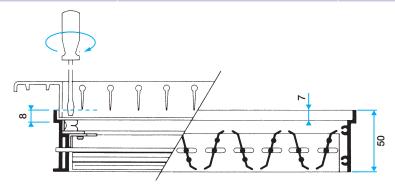

#### Installation

- grille attachment using "S" clips,
- adjustment from front of grille using screwdriver directly on vanes or on adjustment screw (optional).

# **Dimensional data**

| Variants | C (mm) | H (mm) | L (mm) |
|----------|--------|--------|--------|
| 11053253 | 50     | 200    | 600    |