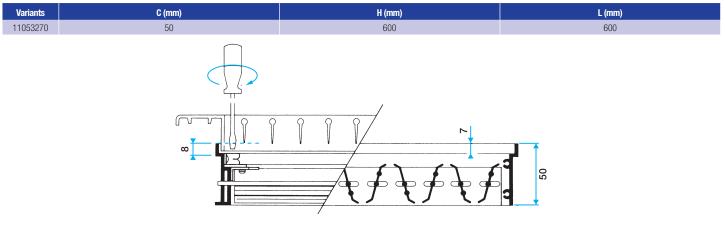

ct description

The steel rectangular SGS damper balances airflow on air diffusion or extract grilles.

### Fields of application

New, Refurbishment, Non-residential buildings

#### Installation

- grille attachment using "S" clips,
- adjustment from front of grille using screwdriver directly on vanes or on adjustment screw (optional).

## **Reference arguments**

- Square mesh grille 15x15 mm (AC 123) or perforated plate with 45% free surface (SC 125).
- AC models: anodised aluminium, natural satin finish.
- SC models: steel with epoxy paint finish, RAL 9010 white.
- Concealed attachment using friction clips.

#### **Main characteristics**

- steel counter-rotary damper,
- mobile vanes supported by comb preventing their vibration,
- optional adjustment screw.

#### **Dimensional data**