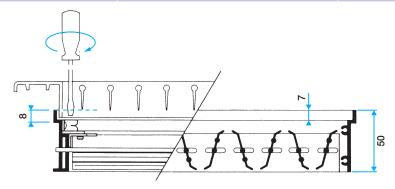

#### Installation

- grille attachment using "S" clips,
- adjustment from front of grille using screwdriver directly on vanes or on adjustment screw (optional).

# **Dimensional data**

| Variants | C (mm) | H (mm) | L (mm) |
|----------|--------|--------|--------|
| 11053274 | 50     | 150    | 800    |