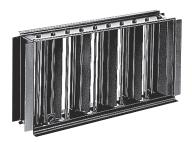

# 11053274 **RECT DAMPER SGS 800X150**

### **Main characteristics**

- steel counter-rotary damper,
- mobile vanes supported by comb preventing their vibration,
- optional adjustment screw.