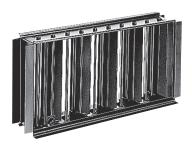

### **Main characteristics**

- steel counter-rotary damper,
- mobile vanes supported by comb preventing their vibration,
- optional adjustment screw.