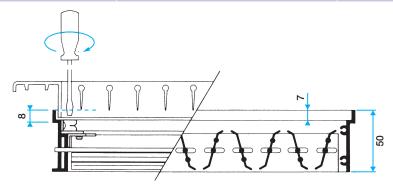

#### Installation

- grille attachment using "S" clips,
- adjustment from front of grille using screwdriver directly on vanes or on adjustment screw (optional).

# **Dimensional data**

| Variants | C (mm) | H (mm) | L (mm) |
|----------|--------|--------|--------|
| 11053254 | 50     | 200    | 800    |