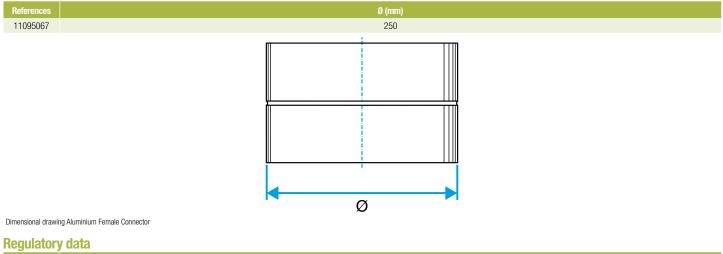

ector connects two aluminium accessories together. **Fields of application** 

Multi-occupancy residential housing, New, Refurbishment, Non-residential buildings Installation

- easy assembly of interlocking accessories: ducts are female, accessories are male,
- Final seal requires sealant and/or perforated strip,
- attached to duct using self-tapping screws (4 to 6 depending on diameter).

## **Reference arguments**

#### Application:

· Connects two accessories of same diameter together in multi-occupancy residential gas CMEV system

#### Description:

• Aluminium connector diameter 250 mm

#### **Main characteristics**

- available in diameters from 125 to 500,
- aluminium 1050A-H18 (formerly A5) compliant with DTU 68.3 for gas CMEV,
- M0 fire certification.

#### **Dimensional data**