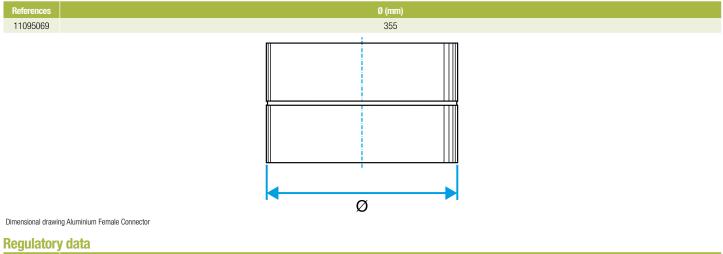

connector connects two aluminium accessories together. **Fields of application** 

Multi-occupancy residential housing, New, Refurbishment, Non-residential buildings Installation

- easy assembly of interlocking accessories: ducts are female, accessories are male,
- Final seal requires sealant and/or perforated strip,
- attached to duct using self-tapping screws (4 to 6 depending on diameter).

#### **Reference arguments**

#### Application:

· Connects two accessories of same diameter together in multi-occupancy residential gas CMEV system

#### Description:

Aluminium connector diameter 355 mm

### **Main characteristics**

- available in diameters from 125 to 500,
- aluminium 1050A-H18 (formerly A5) compliant with DTU 68.3 for gas CMEV,
- M0 fire certification.

# **Dimensional data**