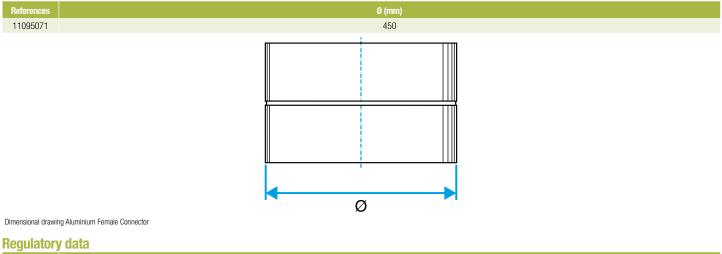

emale connector connects two aluminium accessories together. **Fields of application** 

Multi-occupancy residential housing, New, Refurbishment, Non-residential buildings Installation

- easy assembly of interlocking accessories: ducts are female, accessories are male,
- Final seal requires sealant and/or perforated strip,
- attached to duct using self-tapping screws (4 to 6 depending on diameter).

# **Reference arguments**

#### Application:

• Connects two accessories of same diameter together in multi-occupancy residential gas CMEV system

# Description:

• Aluminium connector diameter 450 mm

# **Main characteristics**

- available in diameters from 125 to 500,
- aluminium 1050A-H18 (formerly A5) compliant with DTU 68.3 for gas CMEV,
- M0 fire certification.

# **Dimensional data**