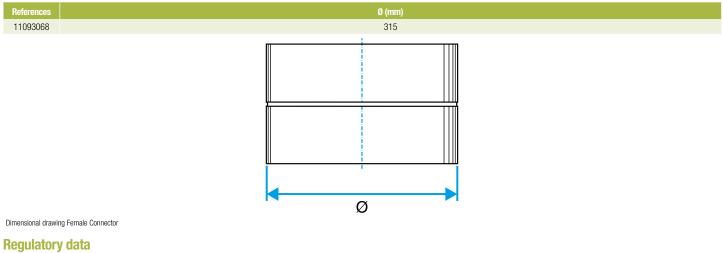

# **Dimensional data**

Rigid galvanised ductwork, Aluminium and Special

### Description:

• Galvanised steel connector diameter 315 mm