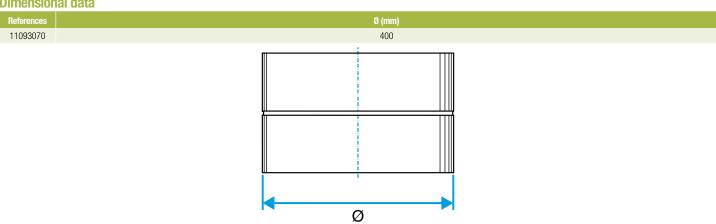

nnector connects two galvanised accessories together.

#### **Fields of application**

Multi-occupancy residential housing, New, Refurbishment, Non-residential buildings

#### Installation

- easy assembly of interlocking accessories: ducts are female, accessories are male,
- Final seal requires sealant and/or perforated strip,
- attached to duct using self-tapping screws (4 to 6 depending on diameter).

# **Reference arguments**

## Application:

• Connects two accessories of same diameter together in non-residential and multi-occupancy residential systems

• Galvanised steel connector diameter 400 mm

#### **Main characteristics**

- available in diameters from 80 to 900,
- galvanised steel as per EN 10346 ensuring uniformity of coating,
- M0 fire certification.

# **Dimensional data**



Dimensional drawing Female Connector

#### **Regulatory data**

| References | Fire protection rating |
|------------|------------------------|
| 11093070   | MO                     |





Connector

11093070 RF GALVA - D400