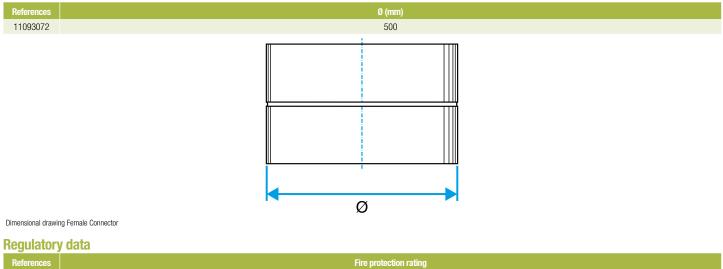

#### Description:

• Galvanised steel connector diameter 500 mm

# **Dimensional data**

# 11093072 M0

Rigid galvanised ductwork, Aluminium and Special