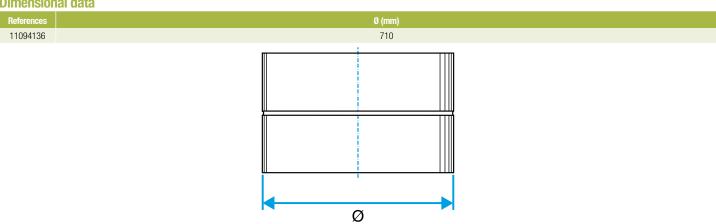

connector connects two galvanised accessories together.

## **Fields of application**

Multi-occupancy residential housing, New, Refurbishment, Non-residential buildings

#### Installation

- easy assembly of interlocking accessories: ducts are female, accessories are male,
- Final seal requires sealant and/or perforated strip,
- attached to duct using self-tapping screws (4 to 6 depending on diameter).

# **Reference arguments**

# Application:

• Connects two accessories of same diameter together in non-residential and multi-occupancy residential systems

• Galvanised steel connector diameter 710 mm

#### **Main characteristics**

- available in diameters from 80 to 900,
- galvanised steel as per EN 10346 ensuring uniformity of coating,
- M0 fire certification.

## **Dimensional data**



Dimensional drawing Female Connector

#### **Regulatory data**

| References | Fire protection rating |
|------------|------------------------|
| 11094136   | MO                     |





Connector

11094136 RF GALVA - D710